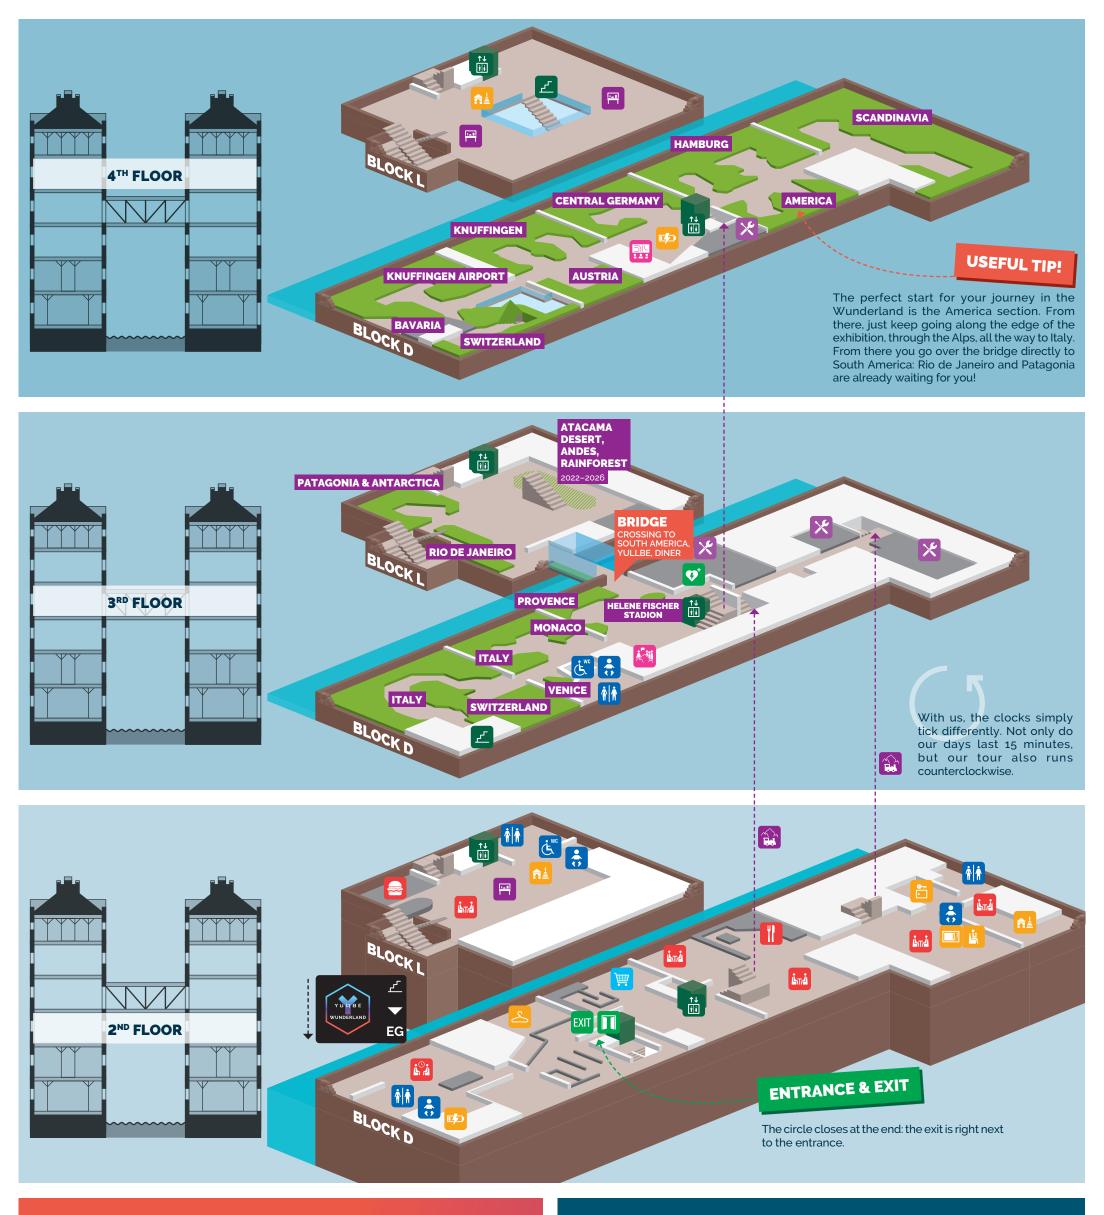

Welcome

Most of the exhibition is located on the  $3^{rd}$  &  $4^{th}$  floor of the main

find the shop, our bistro and later also the exit.

Our special exhibitions are located in the new building (Block L) on

You enter the Wunderland in Block D on the 2<sup>nd</sup> floor. There you will

manufacturers can be charged at our lockable charging will help you finding your way through the exhibition! Valuables, backpacks and bags can be safely stored in our lockers on the 2<sup>nd</sup> floor. You need a €1 coin as a deposit, a

00Z

HAGENBECK

exclusive prizes!

- 2.

**ΔΙΔ ΥΟυ ΕΝΙΟΥ** 

appreciate your personal feedback as well. You can reach

building (Block D). The bridge on the 3<sup>rd</sup> floor connects the "old" Wunderland with the new building and the new world; our South America exhibition with Rio de Janeiro and Patagonia.

next parts of South America and the Caribbean, as well as parts of

the Atacama Desert, the Andes and the rainforest will become the

the race track. But that's not all: after Rio de Janeiro and Patagonia,

Patagonia on the 3rd floor - now

started off with Rio de Janeiro and

over the next few years. We already

to complete South and Latin America

Experience the Wunderland in all its

ting technology, and delicious tood.