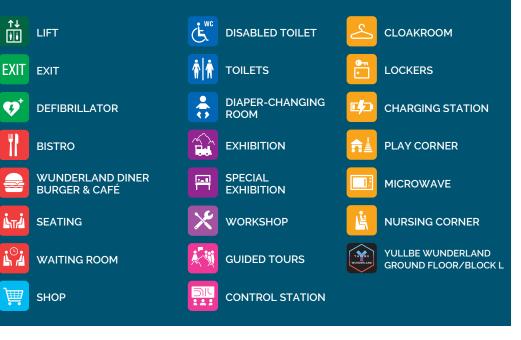

adventures! Move Experience the Wunderland up close as a model figure

LHE MONDEKT VND

BURGER & CAFE

↑↓ įi

Ė



# **SHARE YOUR VISIT!**

Taking photos and filming is absolutely permitted and encouraged! We appreciate every shared memory of your visit.

... OR FOLLOW US ON SOCIAL MEDIA!

Whether YouTube, Facebook, Instagram or TikTok – we'll deliver the best of Wunderland straight to your screen!

## EXPERIENCE THE WUNDERLAND

backstage

Would you like to take a look behind and beneath the scenes and discover the many hidden details? Have you always been curious about the exciting history of the Wunderland and the fascinating technology?

Then come and visit us at the tour meeting point on the 3rd floor

- we are happy to inform you about our tour offers.

# #MINIATURWUNDERLAND

1.10