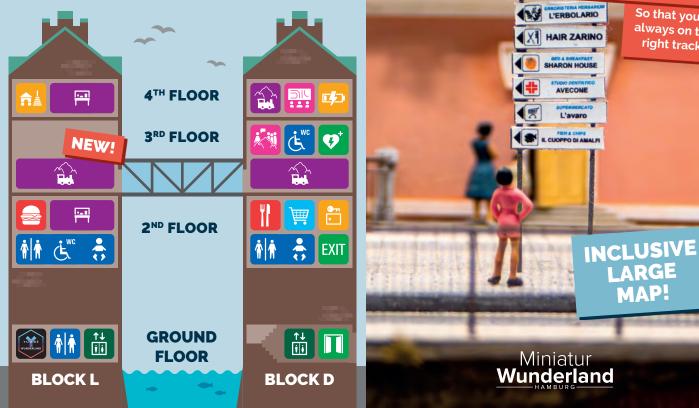

Welcome

Most of the exhibition is located on the  $3^{rd}$  &  $4^{th}$  floor of the main

find the shop, our bistro and later also the exit.

Our special exhibitions are located in the new building (Block L) on

You enter the Wunderland in Block D on the 2<sup>nd</sup> floor. There you will

manufacturers can be charged at our lockable charging will help you finding your way through the exhibition! Valuables, backpacks and bags can be safely stored in our lockers on the 2<sup>nd</sup> floor. You need a €1 coin as a deposit, a

## Take a break

Safely stored Low battery? Mobile phones and cameras from different

stations on the 4<sup>th</sup> floor or in the waiting room.

We kindly ask you not to bring any food or drinks into the exhibition area on the 3<sup>rd</sup> and 4<sup>th</sup> floor. If you would like to consume food and drinks that you have brought with you, you are welcome to eat it in our **bistro area** on the 2<sup>nd</sup> floor. Enjoy burgers, fries and cheesecake in our new Wunderland Diner. You can find it over the bridge on the 2<sup>nd</sup> floor / Block L

00Z

HAGENBECK

exclusive prizes!

- 2.

**ΔΙΔ ΥΟυ ΕΝΙΟΥ** 

appreciate your personal feedback as well. You can reach

building (Block D). The bridge on the 3<sup>rd</sup> floor connects the "old" Wunderland with the new building and the new world; our South America exhibition with Rio de Janeiro and Patagonia.